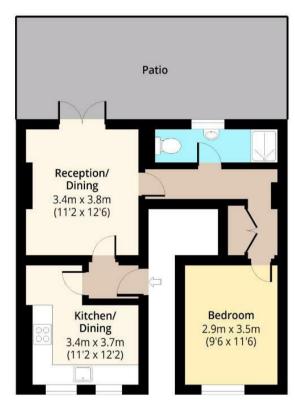

## **Ground Floor**

Approx. 48.12 Sq. meters (518 Sq. feet)

Total area: approx. 48.12 Sq. meters (518 Sq. feet) For illustration purposes only - not to scale www.lpaplus.com

IMPORTANT NOTICE - These particulars have been prepared in good faith and they are not intended to constitute part of an offer or contract. We have not performed a structural survey on this property and the services, appliances and specific fittings have not been tested. All photographs, measurements, floor plans and distances referred to are given as a guide and should not be relied upon.