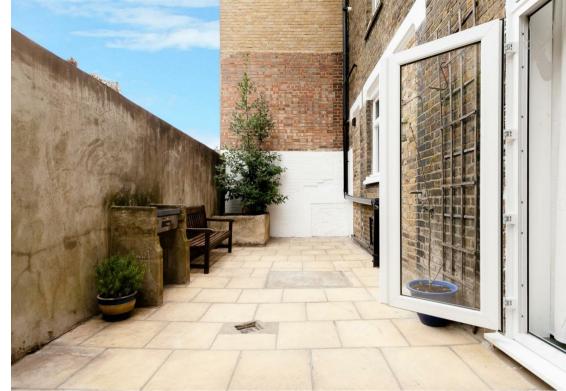

- One double bedroom
- Separate kitchen
- Fantastic central location
- Ample storage
- One bathroom
- Recently refurbished
- Period Conversion
- Private Patio Garden

Forming part of the ground floor, this accommodation has been completely refurbished throughout. The apartment is comprised of one double bedroom, a bright living space with room to dine, a brand new modern kitchen with fully integrated appliances and a newly fitted three piece bathroom suite. The property benefits from a large southfacing patio with a BBQ that runs the full width of the building. Due to the spacious layout, there's ample floor space in either the living room or kitchen for dining.