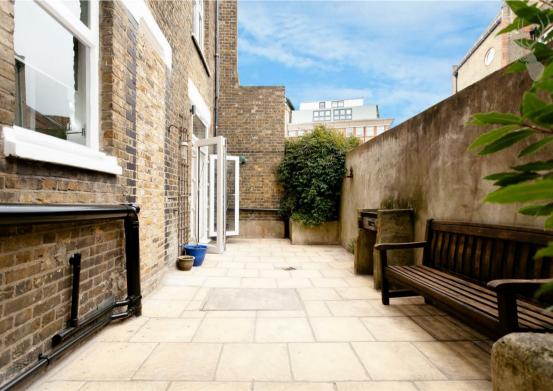

- One double bedroom
- Separate kitchen
- Fantastic central location
- Ample storage
- One bathroom
- Recently refurbished
- Period Conversion
- Private Patio Garden

Forming part of the ground floor, this accommodation has been completely refurbished throughout. The apartment is comprised of one double bedroom, a bright living space with room to dine, a brand new modern kitchen with fully integrated appliances and a newly fitted three piece bathroom suite. The property benefits from a large southfacing patio with a BBQ that runs the full width of the building. Due to the spacious layout, there's ample floor space in either the living room or kitchen for dining.