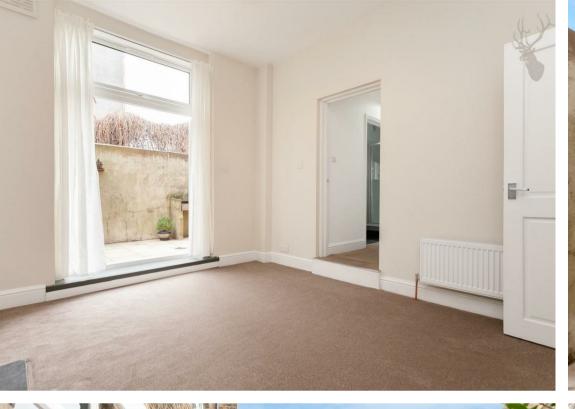

- One double bedroom
- Separate kitchen
- Fantastic central location
- Ample storage
- One bathroom
- Recently refurbished
- Period Conversion
- Private Patio Garden

Forming part of the ground floor, this accommodation has been completely refurbished throughout. The apartment is comprised of one double bedroom, a bright living space with room to dine, a brand new modern kitchen with fully integrated appliances and a newly fitted three piece bathroom suite. The property benefits from a large southfacing patio with a BBQ that runs the full width of the building. Due to the spacious layout, there's ample floor space in either the living room or kitchen for dining.