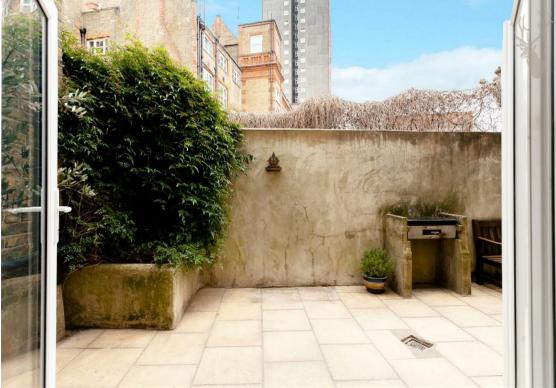

- One double bedroom
- Separate kitchen
- Fantastic central location
- Ample storage
- One bathroom
- Recently refurbished
- Period Conversion
- Private Patio Garden

Forming part of the ground floor, this accommodation has been completely refurbished throughout. The apartment is comprised of one double bedroom, a bright living space with room to dine, a brand new modern kitchen with fully integrated appliances and a newly fitted three piece bathroom suite. The property benefits from a large southfacing patio with a BBQ that runs the full width of the building. Due to the spacious layout, there's ample floor space in either the living room or kitchen for dining.