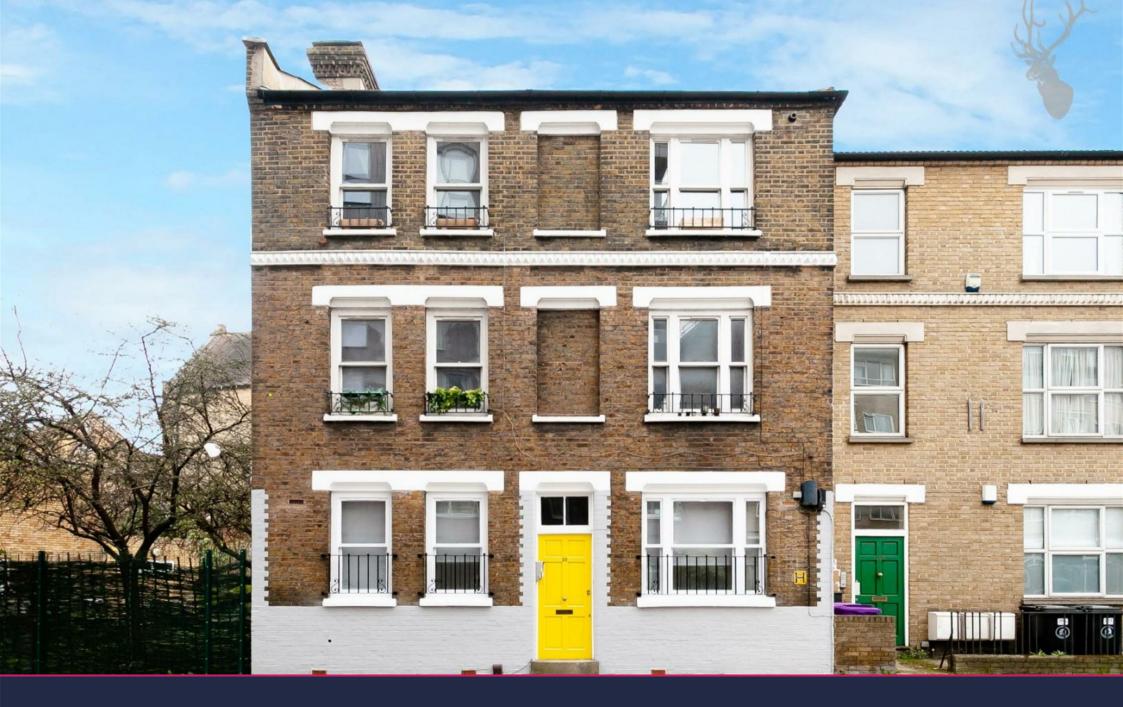

\*Physical viewings taking place
- Virtual Tour available\*
Set within this double fronted,
Victorian residence close to the
green open spaces of Weavers
Fields, is this well-presented
and recently refurbished one
bedroom apartment with
outside space.

- One double bedroom
- Separate kitchen
- Fantastic central location
- Ample storage
- One bathroom
- Recently refurbished
- Period Conversion
- Private Patio Garden

Forming part of the ground floor, this accommodation has been completely refurbished throughout. The apartment is comprised of one double bedroom, a bright living space with room to dine, a brand new modern kitchen with fully integrated appliances and a newly fitted three piece bathroom suite. The property benefits from a large southfacing patio with a BBQ that runs the full width of the building. Due to the spacious layout, there's ample floor space in either the living room or kitchen for dining.

This conversion is set in a sought after location between the vibrant and diverse Hackney Road and Bethnal Green Road. Other nearby amenities include; the colourful Columbia Road flower market, trendy Brick Lane, Shoreditch, and Broadway Market with its cafés and bistros.