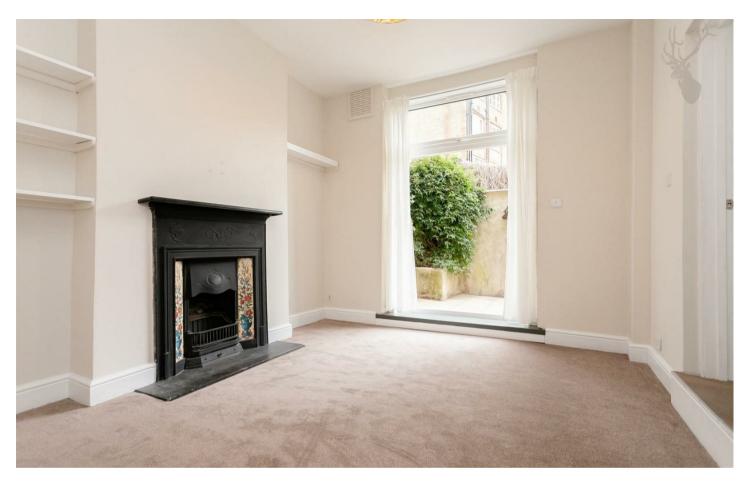

- One double bedroom
- Separate kitchen
- Fantastic central location
- Ample storage
- One bathroom
- Recently refurbished
- Period Conversion
- Private Patio Garden

Forming part of the ground floor, this accommodation has been completely refurbished throughout. The apartment is comprised of one double bedroom, a bright living space with room to dine, a brand new modern kitchen with fully integrated appliances and a newly fitted three piece bathroom suite. The property benefits from a large southfacing patio with a BBQ that runs the full width of the building. Due to the spacious layout, there's ample floor space in either the living room or kitchen for dining.